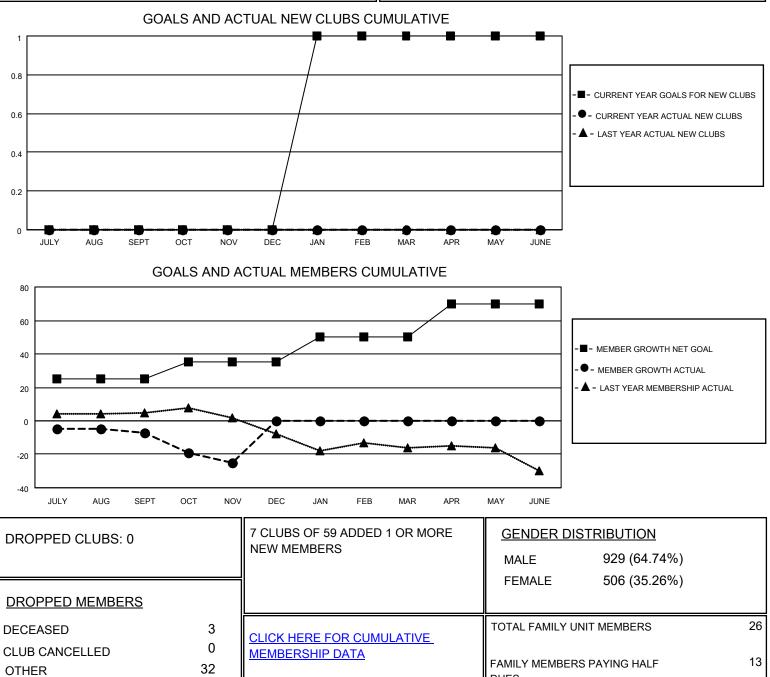

## LOCATION SLOVENIA

District 129

Results as of: 11/30/2020

| Clubs                 |               |           |               | Members               |                       |                         |                                                    |
|-----------------------|---------------|-----------|---------------|-----------------------|-----------------------|-------------------------|----------------------------------------------------|
| RESULTS FOR 2020-2021 |               |           |               | RESULTS FOR 2020-2021 |                       |                         |                                                    |
| QUARTER               | NEW CLUB GOAL | NEW CLUBS | DROPPED CLUBS | QUARTER MEMB          | ER GROWTH NET<br>GOAL | MEMBER GROWTH<br>ACTUAL | DROPPED<br>MEMBERS ACTUAL<br>(including transfers) |
| JULY/AUG/SEPT         | 0             | 0         | 0             | JULY/AUG/SEPT         | 25                    | 13                      | 16                                                 |
| OCT/NOV/DEC           | 0             | 0         | 0             | OCT/NOV/DEC           | 10                    | 1                       | 19                                                 |
| JAN/FEB/MAR           | 1             | 0         | 0             | JAN/FEB/MAR           | 15                    | 0                       | 0                                                  |
| APR/MAY/JUNE          | 0             | 0         | 0             | APR/MAY/JUNE          | 20                    | 0                       | 0                                                  |